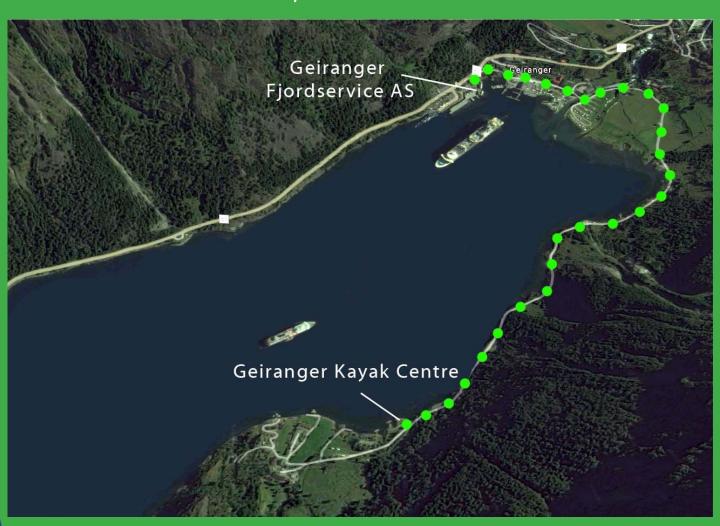

## KAYAK TOURS Farm Tour

Our kayak base – is situated 2km outside Geiranger at Homlong. It is an easy drive along a gravel road or a 30 min walk along the Fjord. Homlong is a safe starting place for our guided tours and offers free easy parking. You are welcome to meet up 15 min before the start time of your tour.