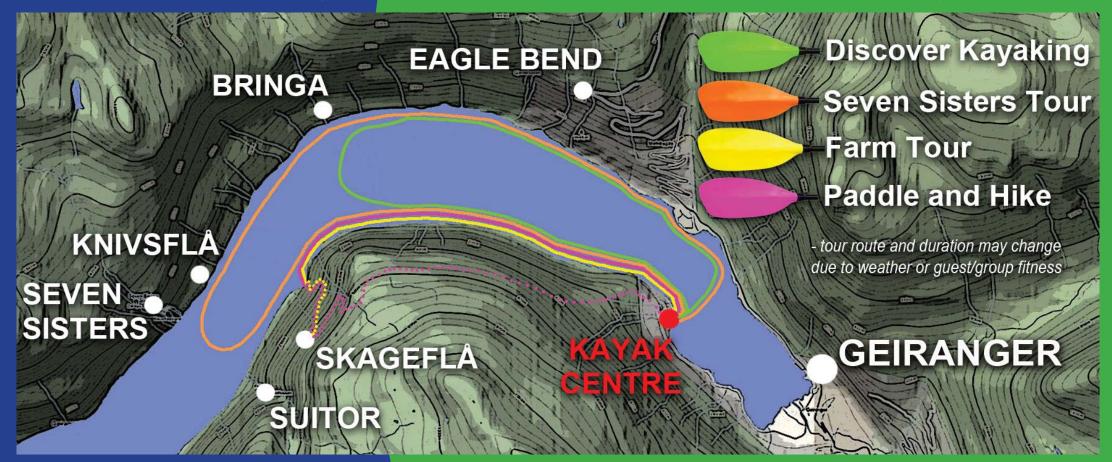

## Farm Tour

We paddle along the Geirangerfjord until we reach a small bay where we leave the kayaks and start our hike up to the Skageflå farm which lies about 240 m above sealevel. During this hike

you will be able to see both the majestic "The Seven Sisters" waterfall and "The Suitor" watefall. After a short break at the Farm we will hike back down to the kayaks, and then paddle back to our Kayak Centre at Homlong.

Duration: 5.5 hours (2x1.5hr kayak, 2x45min hike) Departure Time: 10:00 daily